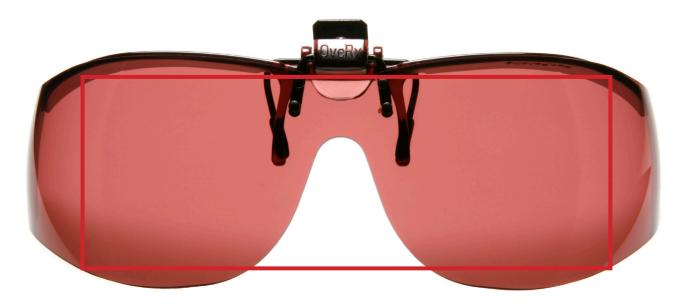

### SIDEKICK X-LARGE (XL)

Designed to be worn over Rx frames not exceeding 140 mm wide x 51 mm high (5 1/2" wide x 2" high)