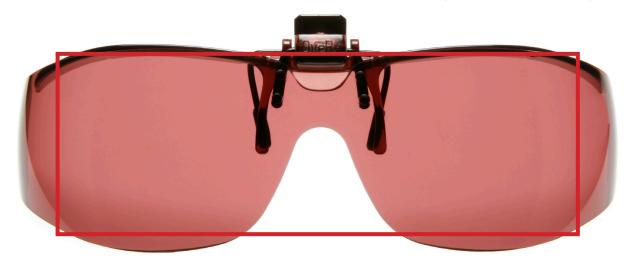

## SIDEKICK LARGE (L)

Designed to be worn over Rx frames not exceeding 138 mm wide x 48 mm high (5 7/16" wide x 1 7/8" high)