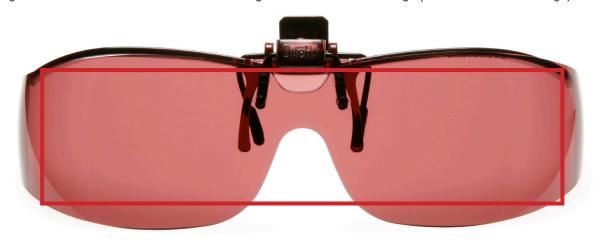

## SIDEKICK MEDIUM (M)

Designed to be worn over Rx frames not exceeding 138 mm wide x 36 mm high (5 7/16 wide x 1 7/16" high)