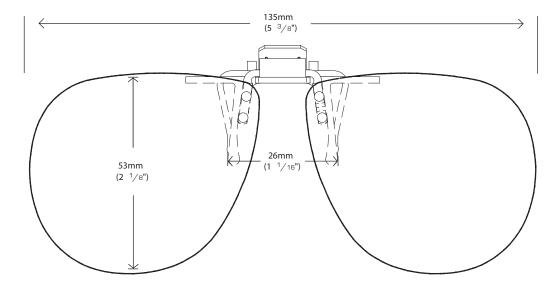

CTANGLE 54**



#### VERIFY THE DOCUMENT PRINTED CORRECTLY

When this document is printed at 100% size, this box should be the same dimensions as a standard credit card.

If the box is smaller or larger than your credit card, you'll need to reprint the document and double check that your printer settings are set to print the page at 100% size (no scaling).

COCOONS®

# **COCOONS FLIP-UPS SIZING GUIDE INSTRUCTIONS**

This simple to use sizing guide will help you select the Cocoons Flip-Ups size that most accurately fits your prescription eyewear. To use the sizing guide, print out this form at 100% actual size and then place your prescription glasses face down on each shape to determine which one will most accurately match your eyewear.

## FLIP-UPS SQUARE 58



## **FLIP-UPS AVIATOR 58**



### VERIFY THE DOCUMENT PRINTED CORRECTLY

When this document is printed at 100% size, this box should be the same dimensions as a standard credit card.

If the box is smaller or larger than your credit card, you'll need to reprint the document and double check that your printer settings are set to print the page at 100% size (no scaling).

# COCOONS®