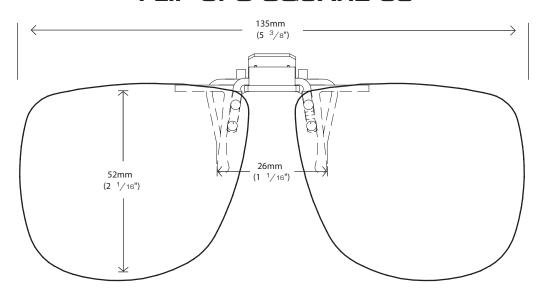

PS OVAL 56



## **FLIP-UPS RECTANGLE 54**



#### VERIFY THE DOCUMENT PRINTED CORRECTLY

When this document is printed at 100% size, this box should be the same dimensions as a standard credit card.

If the box is smaller or larger than your credit card, you'll need to reprint the document and double check that your printer settings are set to print the page at 100% size (no scaling).

COCOONS®

# **COCOONS FLIP-UPS SIZING GUIDE INSTRUCTIONS**

This simple to use sizing guide will help you select the Cocoons Flip-Ups size that most accurately fits your prescription eyewear. To use the sizing guide, print out this form at 100% actual size and then place your prescription glasses face down on each shape to determine which one will most accurately match your eyewear.

## FLIP-UPS SQUARE 58



## **FLIP-UPS AVIATOR 58**



### VERIFY THE DOCUMENT PRINTED CORRECTLY

When this document is printed at 100% size, this box should be the same dimensions as a standard credit card.

If the box is smaller or larger than your credit card, you'll need to reprint the document and double check that your printer settings are set to print the page at 100% size (no scaling).

# COCOONS®