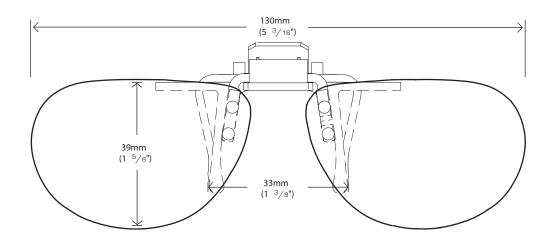

# **COCOONS FLIP-UPS SIZING GUIDE INSTRUCTIONS**

This simple to use sizing guide will help you select the Cocoons Flip-Ups size that most accurately fits your prescription eyewear. To use the sizing guide, print out this form at 100% actual size and then place your prescription glasses face down on each shape to determine which one will most accurately match your eyewear.

### FLIP-UPS OVAL 56



## **FLIP-UPS RECTANGLE 54**



#### VERIFY THE DOCUMENT PRINTED CORRECTLY

When this document is printed at 100% size, this box should be the same dimensions as a standard credit card.

If the box is smaller or larger than your credit card, you'll need to reprint the document and double check that your printer settings are set to print the page at 100% size (no scaling).

COCOONS®

# **COCOONS FLIP-UPS SIZING GUIDE INSTRUCTIONS**

This simple to use sizing guide will help you select the Cocoons Flip-Ups size that most accurately fits your prescription eyewear. To use the sizing guide, print out this form at 100% actual size and then place your prescription glasses face down on each shape to determine which one will most accurately match your eyewear.

## FLIP-UPS SQUARE 58



## **FLIP-