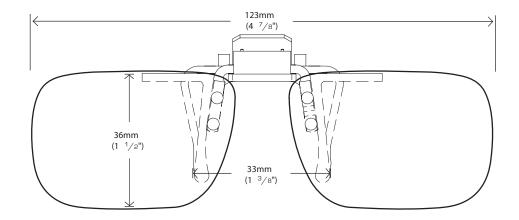

# **COCOONS FLIP-UPS SIZING GUIDE INSTRUCTIONS**

This simple to use sizing guide will help you select the Cocoons Flip-Ups size that most accurately fits your prescription eyewear. To use the sizing guide, print out this form at 100% actual size and then place your prescription glasses face down on each shape to determine which one will most accurately match your eyewear.

### FLIP-UPS OVAL 56



## **FLIP-UPS RECTANGLE 54**



#### VERIFY THE DOCUMENT PRINTED CORRECTLY

When this document is printed at 100% size, this box should be the same dimensions as a standard credit card.

If the box is smaller or larger than your credit card, you'll need to reprint the document and double check that your printer settings are set to print the page at 100% size (no scaling).

COCOONS®

# **COCOONS FLIP-UPS SIZING GUIDE INSTRUCTIONS**

This simple to use sizing guide will help you select the Cocoons Flip-Ups size that most accurately fits your prescription eyewear. To use the sizing guide, print out this form at 100% actual size and then place your prescription glasses face down on each shape to determine which one will most accurately match your eyewear.

## FLIP-UPS SQUARE 58



## **FLIP-UPS AVIATOR 58**



### VERIFY T